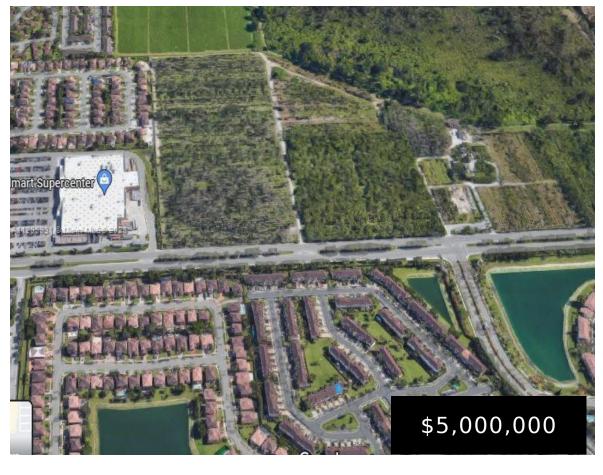

## SW 288 ST.(APPROX) & SW 137 AVE, HOMESTEAD, FL, 33033

https://igorpresman.com

SW 288 St.(APPROX) & SW 137 Ave, Homestead, FL, 33033

• Commercial Land

Active

ATTENTION BUILDERS AND DEVELOPERS: 9.20 ACRES M/L IN IDEAL LOCATION, FRONTING ON SPEEDWAY BOULEVARD (S.W. 137 AVENUE), CLOSE TO RACETRACK, NEW WALMART, HOMESTEAD AIR RESERVE BASE, HOMESTEAD SPORTS COMPLEX AND ACROSS THE STREET FROM THE HIGHLY SUCCESSFUL WATERSTONE RESIDENTIAL DEVELOPMENT, CURRENTLY ZONED AGRICULTURAL AND UTILIZED AS A TREE FARM. MIAMI-DADE COUNTY MASTER PLANNED AS LOW DENSITY [...]