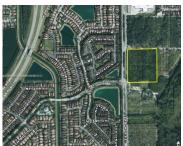

## SW 288 ST.(APPROX) & SW 137 AVE, HOMESTEAD, FL, 33033

https://igorpresman.com

SW 288 St.(APPROX) & SW 137 Ave, Homestead, FL, 33033

• Commercial Land

Active

ATTENTION BUILDERS AND DEVELOPERS: 9.20 ACRES M/L IN IDEAL LOCATION, FRONTING ON SPEEDWAY BOULEVARD (S.W. 137 AVENUE), CLOSE TO RACETRACK, NEW WALMART, HOMESTEAD AIR RESERVE BASE, HOMESTEAD SPORTS COMPLEX AND ACROSS THE STREET FROM THE HIGHLY SUCCESSFUL WATERSTONE RESIDENTIAL DEVELOPMENT, CURRENTLY ZONED AGRICULTURAL AND UTILIZED AS A TREE FARM. MIAMI-DADE COUNTY MASTER PLANNED AS LOW DENSITY [...]