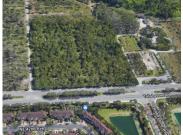

## SW 288 ST.(APPROX) & SW 137 AVE, HOMESTEAD, FL, 33033

https://igorpresman.com

SW 288 St.(APPROX) & SW 137 Ave, Homestead, FL, 33033

• Commercial Land

Active

ATTENTION BUILDERS AND DEVELOPERS: 9.20 ACRES M/L IN IDEAL LOCATION, FRONTING ON SPEEDWAY BOULEVARD (S.W. 137 AVENUE), CLOSE TO RACETRACK, NEW WALMART, HOMESTEAD AIR RESERVE BASE, HOMESTEAD SPORTS COMPLEX AND ACROSS THE STREET FROM THE HIGHLY SUCCESSFUL WATERSTONE RESIDENTIAL DEVELOPMENT, CURRENTLY ZONED AGRICULTURAL AND UTILIZED AS A TREE FARM. MIAMI-DADE COUNTY MASTER PLANNED AS LOW DENSITY [...]