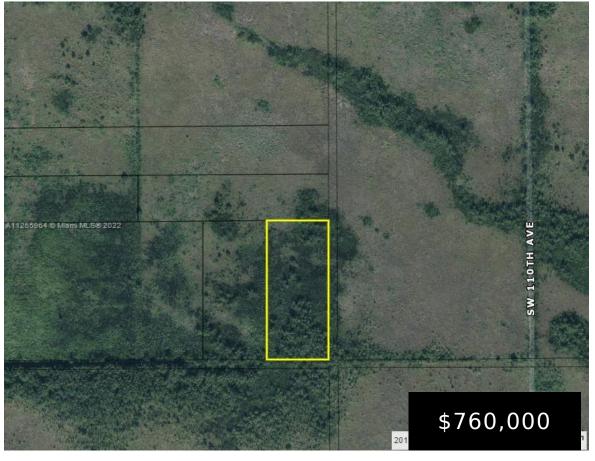

## SW 350/352, HOMESTEAD, FL, 33035

https://igorpresman.com

SW 350/352,

33035

Homestead, FL,

Excellent opportunity to own a great location. Primary Zone is agricultural (9000-Agriculture)/Vacant land Outside the Urban Development Boundary. Primary land use is 9981 Acreage not classified AG: Vacant Lot. Existing land use is: 802 – VACANT, PROTECTED, PRIVATELY-OWNED. PROPOSED AND DESIGNATED EEL SITES UNTIL ACQUIRED, OR PROTECTED UNDER ANY OTHER CONSERVATION OR ENVIRONMENTAL MECHANISM. Zoning [...]