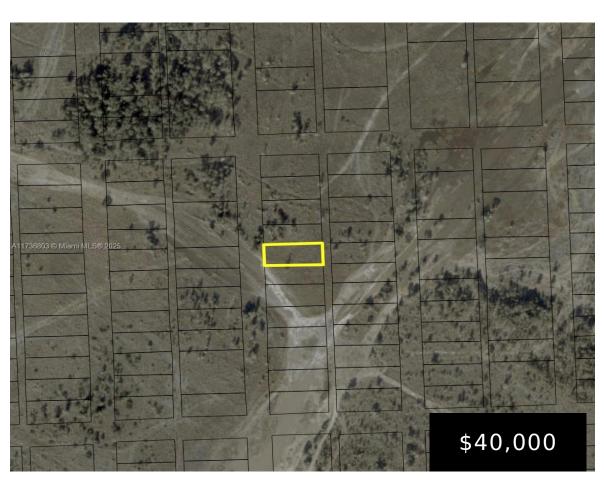

## SW 36 ST & SW 164 AVE, MIAMI, FL, 33185

https://igorpresman.com

SW 36 ST & SW 164 AVE, Miami, FL, 33185

BEST PRICED LOT IN THE AREA! Great land opportunity in the upcoming Southwest Kendall area, very close to other existing residential neighborhoods, communities, schools, churches and shopping areas. The Property is located just West of 157th Avenue, and North of SW 42 ST (Bird Road). Nice sized 50 X 132 SQFT lot with 6,600 total [...]