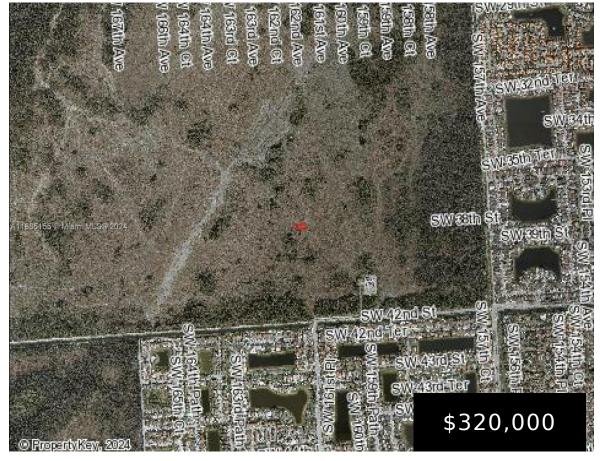

## SW 38 ST & SW 162 AVE, MIAMI, FL, 33185

https://igorpresman.com

SW 38 ST & SW 162 AVE, Miami, FL, 33185

- Land/Boat Docks
- Active

×

GREAT OPPORTUNITY WITH OWNER FINANCING TO OWN SIX SIDE BY SIDE LOTS IN THE UPCOMING SOUTHWEST KENDALL AREA LOCATED VERY CLOSE TO MANY EXISTING RESIDENTIAL COMMUNITES, SCHOOLS, SHOPPING CENTERS AND CHURCHES.THE AREA IS JUST WEST OF SW 157 AVE AND JUST NORTH OF BIRD ROAD SW 42 STREET. THE PACKAGE INCLUDES ONE PRIME CORNER 55 [...]