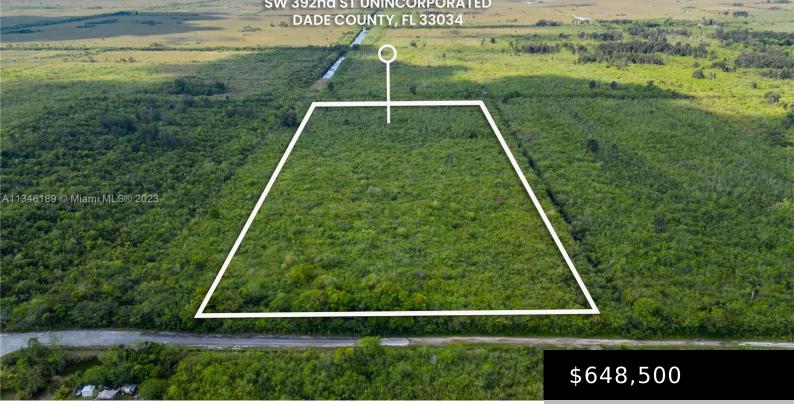

## SW 392ND ST, UNINCORPORATED DADE COUNTY, FL, 33034

Commercial Land

https://igorpresman.com

Great Opportunity to own this 15.7 Acre property full of potential at today's price. It is located close to the Miami-Dade County Urban Development Boundary. Land use: General. Muni Zone: GU. PA Primary Zone: 8900 Interim-Await-Specific Zone. Primary Land Use: 9981 Acreage Not Classified AG: Vacant Land.