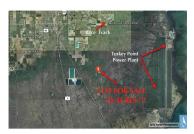

## SW 396TH ST, HOMESTEAD, FL, 33035

https://igorpresman.com

SW 396TH ST, Homestead, FL, 33035

- Commercial Land
- Commercial
- Active

\$5,000,000

EXCITING OPPORTUNITY! GROWING AREA! 10 ACRES LOCATED BETWEEN HOMESTEAD – MIAMI SPEEDWAY AND TURKEY POINT POWER PLANT. WATERSLIDE CENTER IS OPEN. WALMART + MAJOR SHOPS! A FABULOUS CHANCE TO BUILD! PRIME LAND + AWESOME LOCATION!