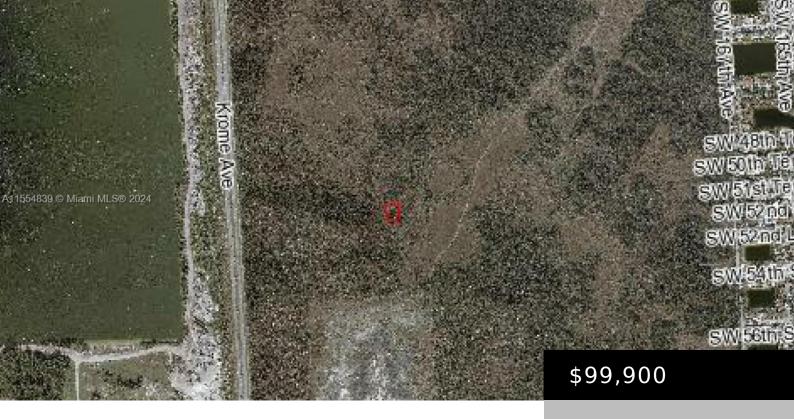

## SW 51 ST & SW 173 AVE, MIAMI, FL, 33185

https://igorpresman.com

GREAT OPPORTUNITY TO OWN LAND IN THE UPCOMING SOUTHWEST KEDALL AREA LOCATED VERY CLOSED TO MANY EXISTING RESIDENTIAL COMMUNITES, SCHOOLS, SHOPPING CENTERS AND CHURCHES. THE AREA IS WEST OF SW 57 AVE AND JUST NORTH OF SW 56 STREET. NICE SIZED .50 ACRE 132'x163' SQ FT LOT WITH APPROX 21,780 SQ FT (PTR). CASH OFFERS [...]