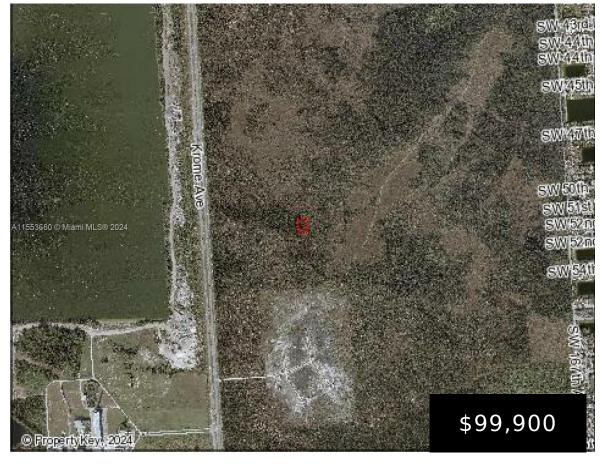

## SW 51 ST & SW 174 AVE, MIAMI, FL, 33185

https://igorpresman.com

SW 51 St & SW 174 Ave, Miami, FL, 33185

GREAT OPPORTUNITY TO OWN LAND IN THE UPCOMING SOUTHWEST KENDALL AREA LOCATED VERY CLOSE TO MANY EXISTING RESIDENTIAL COMMUNITIES, SCHOOLS, SHOPPING CENTERS AND CHURCHES. THE AREA IS JUST WEST OF SW 157 AVE AND JUST NORTH OF SW 56 STREET. NICE SIZED.50 HALF ACRE  $132 \times 163$  SQ FT LOT WITH APPROX 21,780 SQ FT [...]