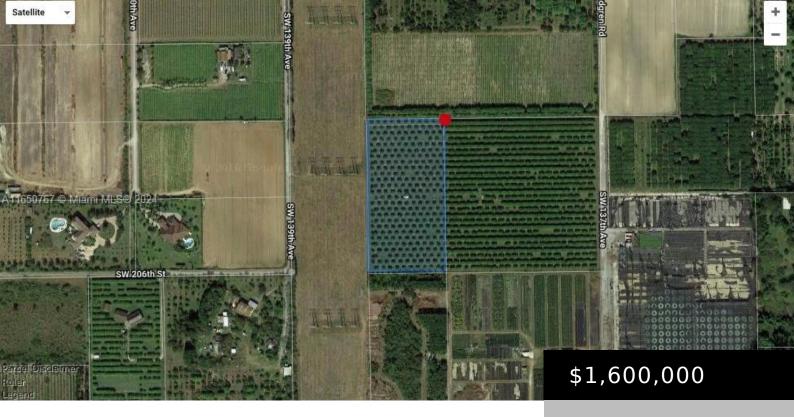

## SW200TH ST & SW 138TH AVE, **UNINCORPORATED DADE COUNTY, FL, 33177**

https://igorpresman.com

Prime location in the Redlands Agricultural/Commercial area, near Burr's Berry Farm and close to Miami. This property features mature, income-producing lychee trees and is completely fenced in with a state-of-the-art irrigation system. Situated on a natural high elevation ridge, it is near the Miami-Dade County Urban [...]