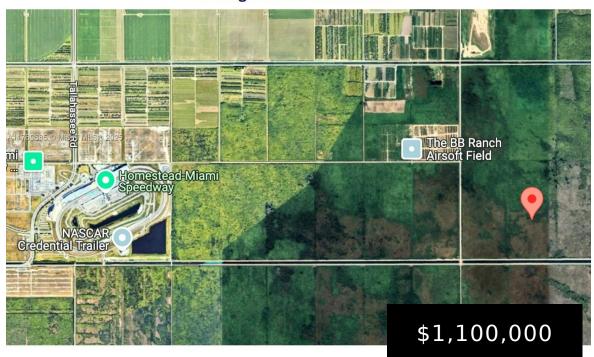

#### Lot Size: 20.878 acres / 909,446 sf

- hosting NASCAR and other major racing events
- Homestead Hospital Full-service hospital providing comprehensive healthcare.

  rida Keys Outlet Marketplace Popular shopping destinations.
- Homestead Pavilion Shopping center with various retail stores
  - dining options, and services.
- transportation routes for devel
- Close to Everglades National Park & Florida Keys Perfect for

Incredible investment opportunity in South Florida! This 20-acre parcel offers endless potential for development, agriculture, or long-term investment. Conveniently located near Homestead-Miami Speedway, Homestead Hospital, Florida Keys Outlet Marketplace, and major highways (US-1 & Turnpike), this property boasts easy access to key amenities. Just minutes from the Everglades & Florida Keys, it's perfect for those [...]