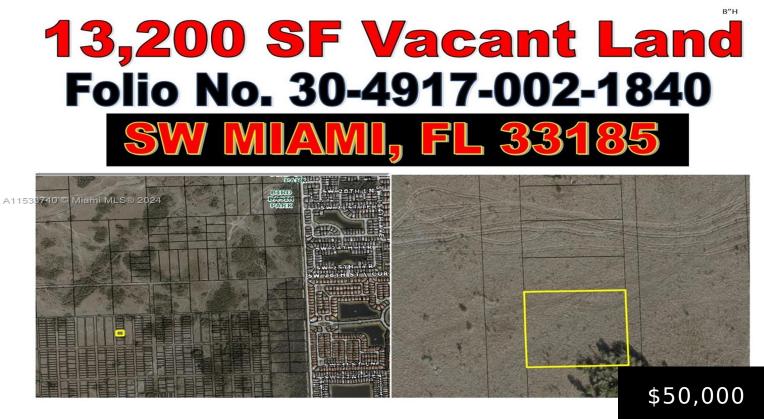

## VACANT LAND SOUTH OF SW 157 AVENUE MIAMI, MIAMI, FL, 33185

https://igorpresman.com

Incredible Price for this Land of approximately 13,200 SF, Lot Frontage 100 Feet and Lot Depth 132 Feet This is a great investment to hold this land in SW MIAMI GREAT PRICE \$50,000 Own this Land for an affordable price. Buyer is responsible to do their own due diligence and exact measurement of the land [...]