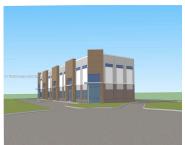

## WILDE LIME CIR, JUPITER, FL, 33478

https://igorpresman.com

Wilde Lime Cir, Jupiter, FL, 33478

- Commercial Land
- Active

One of the last vacant land located in the 1,300-acre Park of Commerce community. This county 12000 SF building approved office/industrial project is conveniently situated off Beeline Highway, with easy access to PGA Boulevard, Indiantown Road, the Florida Turnpike, and I-95, this location ensures logistical convenience. 30 minutes drive to PBI Airport facilitates smooth business [...]