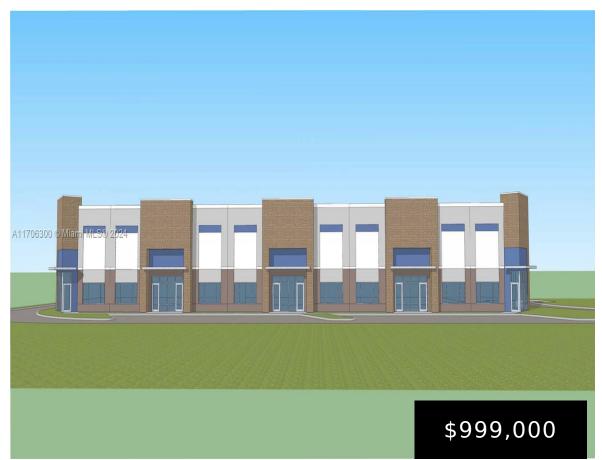

## WILDE LIME CIR, JUPITER, FL, 33478

https://igorpresman.com

Wilde Lime Cir, Jupiter, FL, 33478

- Commercial Land
- Active

One of the last vacant land located in the 1,300-acre Park of Commerce community. This county 12000 SF building approved office/industrial project is conveniently situated off Beeline Highway, with easy access to PGA Boulevard, Indiantown Road, the Florida Turnpike, and I-95, this location ensures logistical convenience. 30 minutes drive to PBI Airport facilitates smooth business [...]