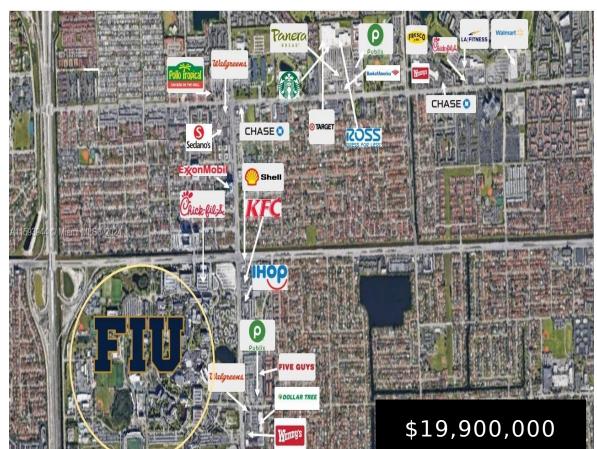

## **SWEETWATER, FL, 33174**

https://igorpresman.com

DEVELOPMENT OPPORTUNITY – Offering the opportunity to acquire a 2.6-acre assemblage site located in Sweetwater, FL and just 0.2 miles from FIU's main campus. The property consists of adjacent parcels, with 8 of them providing a stable income while planning for development. The site is situated within the Transportation Concurrency Exception Area ("TCMA") and the [...]